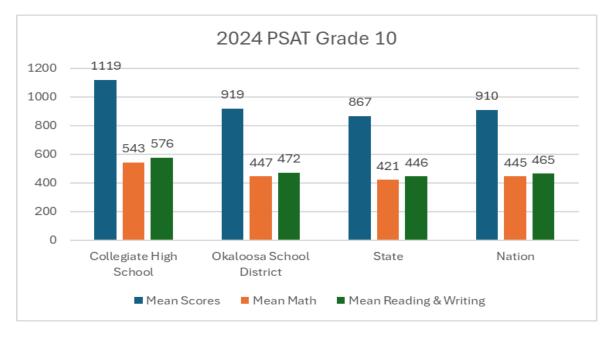

Below is the data for achievement levels of CHS 10th grade students on the PSAT compared to the OCSD, the state, and students nationally. In the tradition of excellence demonstrated by CHS, the students outperformed at the county, state, and national levels.